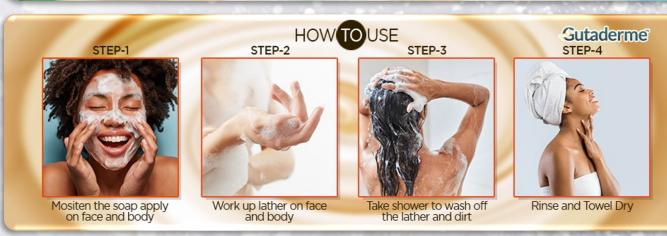

# HOW TO USE • Step 1 Take a dollop of gutaderme body lotion in the palms and rub together. Apply all over the legs, arms and body. • Step 2 Massage thoroughly all over the body in circular motions. • Step 3 Massage until the lotion gets absorbed into the skin. It is recommended that body lotion should be applied right after a shower.