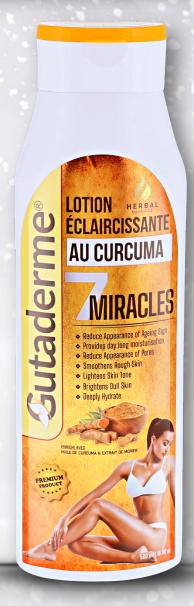

### LOTION ÉCLAIRCISSANTE AU CURCUMA Turmeric Lightening Lotion

Gutaderme Turmeric Lightening lotion is a 7 in 1 miracle lotion, which gives multiple benefits to skin.

It is specially formulated with turmeric oil, mulberry & licorice extract with vitamin E which makes skin lighten, brighten, smoothen, provides day long moisturization. Reduce appearance of pores, ageing sign, remove dark spots and blemishes, and gives a non-sticky, deep hydration to maintain skin soft & clean.

### **Turmeric Lightening Lotion**