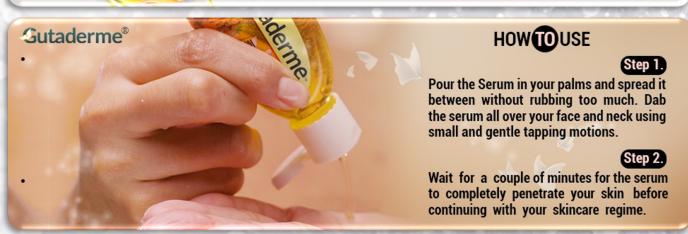

# HOW TO USE • Step 1 Take a dollop of gutaderme body lotion in the palms and rub together. Apply all over the legs, arms and body. • Step 2 Massage thoroughly all over the body in circular motions. • Step 3 Massage until the lotion gets absorbed into the skin. It is recommended that body lotion should be applied right after a shower.