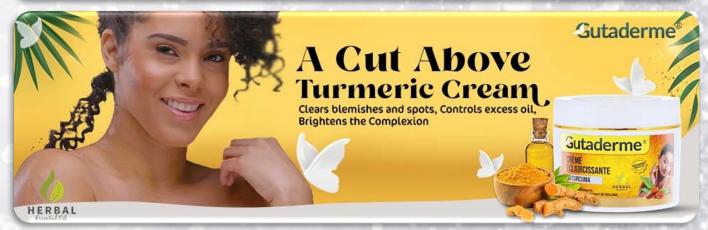

# CRÈME ÉCLAIRCISSANTE AU CURCUMA

**Turmeric Lightening Cream** 

**Gutaderme Turmeric Lightening Cream** helps lightening your skin tone, The active ingredients "Turmeric oil" and other actives present in this cream help you give a smooth and even complexion. However, these ingredients also help lighten age spot and pigmentation patches.

The cream reduces the melanin content on your skin and lightens the colour of your skin. Applying this cream on a regular basis helps lighten the skin tone and enhance your looks, its powerful formula hydrates, even the skin tones provide skin whitening and prevents ageing. A must for every skincare routine, it's regenerative ingredients truly preserve the skin's authentic beauty.

### **Turmeric Lightening Cream**