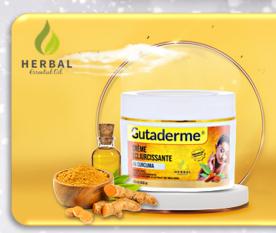

# CRÈME ÉCLAIRCISSANTE AU CURCUMA

**Turmeric Lightening Cream** 

**Gutaderme Turmeric Lightening Cream** helps lightening your skin tone, The active ingredients "Turmeric oil" and other actives present in this cream help you give a smooth and even complexion. However, these ingredients also help lighten age spot and pigmentation patches.

The cream reduces the melanin content on your skin and lightens the colour of your skin. Applying this cream on a regular basis helps lighten the skin tone and enhance your looks, its powerful formula hydrates, even the skin tones provide skin whitening and prevents ageing. A must for every skincare routine, it's regenerative ingredients truly preserve the skin's authentic beauty.

### **Turmeric Lightening Cream**