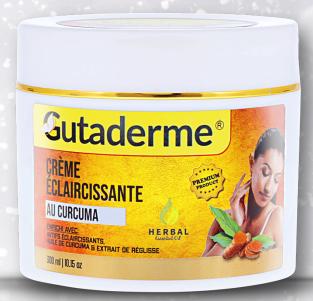

# CRÈME ÉCLAIRCISSANTE AU CURCUMA

**Turmeric Lightening Cream** 

**Gutaderme Turmeric Lightening Cream** helps lightening your skin tone, The active ingredients "Turmeric oil" and other actives present in this cream help you give a smooth and even complexion. However, these ingredients also help lighten age spot and pigmentation patches.

The cream reduces the melanin content on your skin and lightens the colour of your skin. Applying this cream on a regular basis helps lighten the skin tone and enhance your looks, its powerful formula hydrates, even the skin tones provide skin whitening and prevents ageing. A must for every skincare routine, it's regenerative ingredients truly preserve the skin's authentic beauty.

### **Turmeric Lightening Cream**