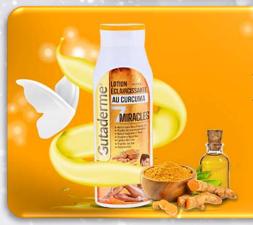

### LOTION ÉCLAIRCISSANTE AU CURCUMA Turmeric Lightening Lotion

Gutaderme Turmeric Lightening lotion is a 7 in 1 miracle lotion, which gives multiple benefits to skin.

It is specially formulated with turmeric oil, mulberry & licorice extract with vitamin E which makes skin lighten, brighten, smoothen, provides day long moisturization. Reduce appearance of pores, ageing sign, remove dark spots and blemishes, and gives a non-sticky, deep hydration to maintain skin soft & clean.

### **Turmeric Lightening Lotion**