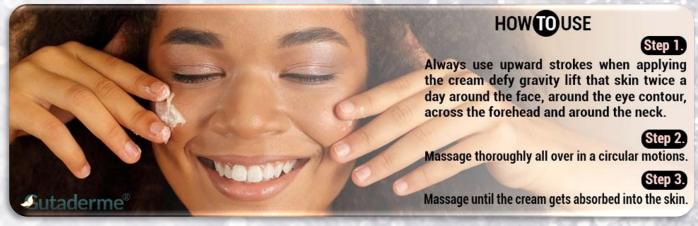

# HOW TO USE • Step 1 Take a dollop of gutaderme body lotion in the palms and rub together. Apply all over the legs, arms and body. • Step 2 Massage thoroughly all over the body in circular motions. • Step 3 Massage until the lotion gets absorbed into the skin. It is recommended that body lotion should be applied right after a shower.