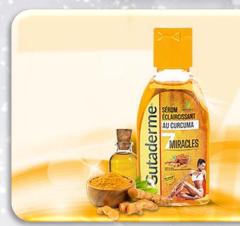

### SÉRUM ÉCLAIRCISSANT AU CURCUMA Turmeric Lightening Serum

**Gutaderme Turmeric Lightening Serum** is a **7 in 1** miracle Serum, its powerful formula hydrates, even the skin tones provide skin whitening and prevents ageing.

A must for every skincare routine, it's regenerative ingredients truly preserve the skin's authentic beauty.